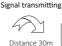

# 2. Auto transmitting (only for remote control)

#### Signal transmitting

One light can transmit the signals from the remote control to another light within 30m, as long as there is a light within 30m, the remote control distance can be limitless.

Light