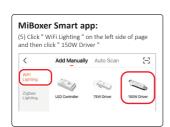

#### 2. Network Configuration

- (1) Connect controller with power supply.
- (2) Confirm indicator light is flashing quickly (2 flashes per second), Please power off and power on controller three times if the indicator not flashes quickly
- (3) Connect phone with home WiFi network in the 2.4GHz frequency.

(4) Open homepage of app and click " + " button at the upper right corner of page.

(6) Follow app prompts to complete configuration.