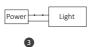

#### Signal transmitting

One light can transmit the signals from the remote control to another light within 30m, as long as there is a light within 30m, the remote control distance can be limitless.

Light

Light