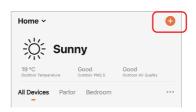

(4) Open homepage of app and click " + " button at the upper right corner of page.

(6) Follow app prompts to complete configuration.