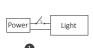

#### Signal transmitting

One light can transmit the signals from the remote control to another light within 30m, as long as there is a light within 30m, the remote control distance can be limitless.

Light

Light