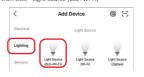

#### 2. Network Configuration

- (1) Connect controller with power supply.
- (2) Confirm indicator light is flashing quickly (2 flashes per second), Please power off and power on controller three times if the indicator not flashes quickly
- (3) Connect phone with home WiFi network in the 2.4GHz frequency.

(4) Open homepage of app and click " + " button at the upper right corner of page.

(6) Follow app prompts to complete configuration.