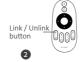

## 3. Linking Code / Unlinking Code Instructions

## **Linking Code Instructions**

Switch off light, after 10 seconds then switch on again.

Short press " I " button 3 times within 3 seconds when light on.

Lights blink 3 times slowly means linking is done successfully.

# **Unlinking Code Instructions**

Switch off light, after 10 seconds then switch on again.

Short press " I " button 5 times within 3 seconds when light on.

Lights blink 10 times quickly means unlinking is done successfully.