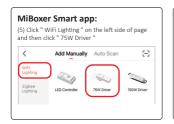

# 5. Smartphone app control

1. Download and install [MiBoxer Smart] or [Tuya Smart] app

Search for [MiBoxer Smart] or [Tuya Smart] in Apple or Google store or scan following QR code to download and install the app.

#### 2. Network Configuration

- (1) Connect controller with power supply.
- (2) Confirm indicator light is flashing quickly (2 flashes per second), If indicator light isn't in fast flashing state, there are two ways to enter:
  - Long press "SET" key until indicator light flashing quickly.
  - · Power off and on controller 3 times.
- (3) Connect phone with home WiFi network in the 2.4GHz frequency.

(4) Open homepage of app and click " + " button at the upper right corner of page.

(6) Follow app prompts to complete configuration.