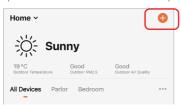

(4) Open homepage of app and click " + " button at the upper right corner of page.

(6) Follow app prompts to complete configuration.