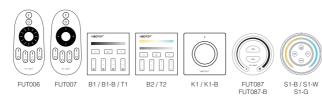

ompts to complete configuration.

#### 6. Scan QR code to watch video instruction



Smartphone app control (FUT035W-FUT039W video)



Third party voice control

## 7. Attention

- Please check whether the voltage of the power supply is in accordance with the light, and please check the connection of both the cathode and anode, otherwise the light will be broken.
- Please don't connect wires with power on. Please turn on again only when it is in right connection and no short circuit.
- 3. Non-professional user cannot dismantle the lighting fixtures directly.
- Please do not use the light in the place with widely range metal area or strong electromagnetic wave nearby, otherwise, the remote distance will be seriously affected.

# Compatible with these remote controls (Purchased separately)



# Made in China