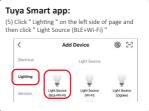

# 5. Smartphone app control

1. Download and install [MiBoxer Smart] or [Tuya Smart] app

Search for [MiBoxer Smart] or [Tuya Smart] in Apple or Google store or scan following QR code to download and install the app.

Please click " Register " button to create account while using it in the first time, Log in directly if you already had account.

Tuva Smart

(4) Open homepage of app and click " + " button at the upper right corner of page.

(6) Follow app prompts to complete configuration.