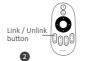

## **Linking Code Instructions**

Switch off light, after 10 seconds then switch on again.

Short press " I " button 3 times within 3 seconds when light on.

Lights blink 3 times slowly means linking is done successfully.

Linking failed if light is not blinking slowly, Please follow above steps again. (Note: Light that have linked can't link again)

# **Unlinking Code Instructions**

Switch off light, after 10 seconds then switch on again.

Short press " I " button 5 times within 3 seconds when light on.

Lights blink 10 times quickly means unlinking is done successfully.

Unlinking failed if light is not blinking quickly, Please follow above steps again. (Note: Light haven't linked that don't need to unlink)