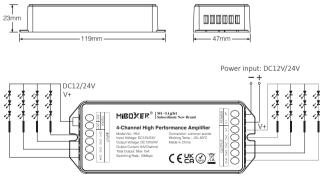

## Model No.: PA4 4-Channel High Performance Amplifier

Attention: 1. LED strip must be DC12V or 24V. 2. Output and input voltage must be the same.

#### 1. Features

Product is a newly updated high performance 4/5-channel signal amplifier. Adopt high speed optical coupler with 10Mbps output rate; it can output the signal of main controller completely and synchronously. This products work on all PWM series LED controllers in market; Made from the big current MOSFET to assure the high rate output. Everytime you add one more amplifier, you can connect twice as many as LEDs. Theoreitically, it can connect countless amplifier, input and output is with optoelectronic isolation. Working with main controller can satisfy the application requiring large power, wide range and synchronization area.