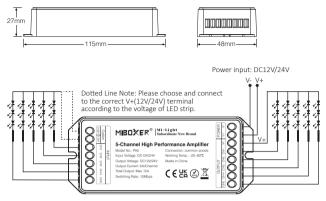

# Model No.: PA5 5-Channel High Performance Amplifier

Attention: LED strip must be DC12V or 24V.

#### 1. Features

Product is a newly updated high performance 4/5-channel signal amplifier. Adopt high speed optical coupler with 10Mbps output rate; it can output the signal of main controller completely and synchronously. This products work on all PWM series LED controllers in market; Made from the big current MOSFET to assure the high rate output. Everytime you add one more amplifier, you can connect twice as many as LEDs. Theoreitically, it can connect countless amplifier, input and output is with optoelectronic isolation. Working with main controller can satisfy the application requiring large power, wide range and synchronization area.